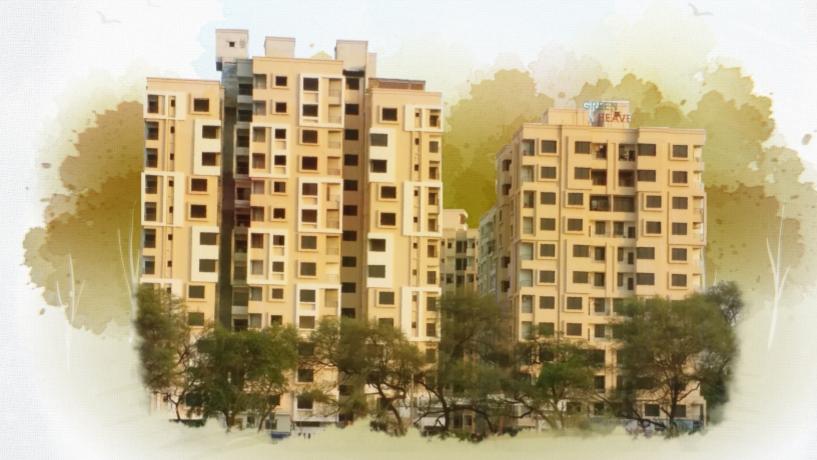

In Green Heaven Campus

Ready to Move Homes.



## **AMENITIES**

- Well elevated Main Entrance gate with security cabin.
- 24 hours security with intercom facility.
- Periphery compound wall for gated community.
- Landscaped garden for common plot.
- Concrete roads & pavers for dust free environment.
- Underground cabling for power supply.
- Yoga deck.
- · Children Park.
- Jogging track.
- Party/Event lawn.
- · Senior citizen sitting.
- Skating rink, Basket Ball & Tennis court.
- Generator facility for common passage & Lift.
- 24 Hour water supply with auto control mechanism.

## **CLUB HOUSE**

- · Air-conditioned Gym.
- · Luxury lounge.
- · Indoor game room.
- Multi purpose hall.







Developers: Heaven Associate

Atladra-Padra main Road, Nr. Bhayali Station, Nr. Banco Products Ltd.