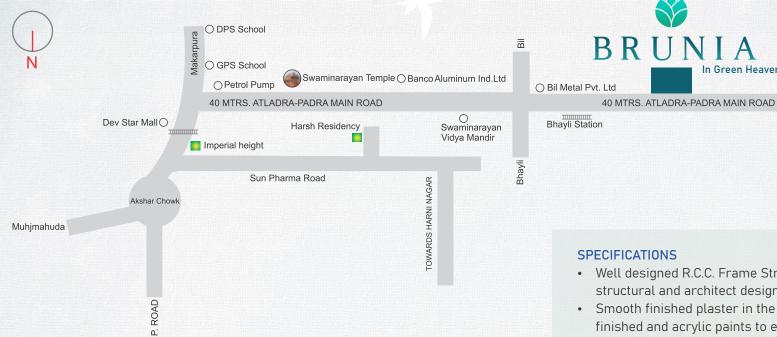

+91 99 25 2255 70 | 76 23 8000 23 | 76 23 9000 23

www.greenheaven2020.com Architect: Ruchir Sheth

greenheaven2011@yahoo.com Structure Design: Shreeji Structural • Well designed R.C.C. Frame Structure with brick masonry work as per structural and architect design.