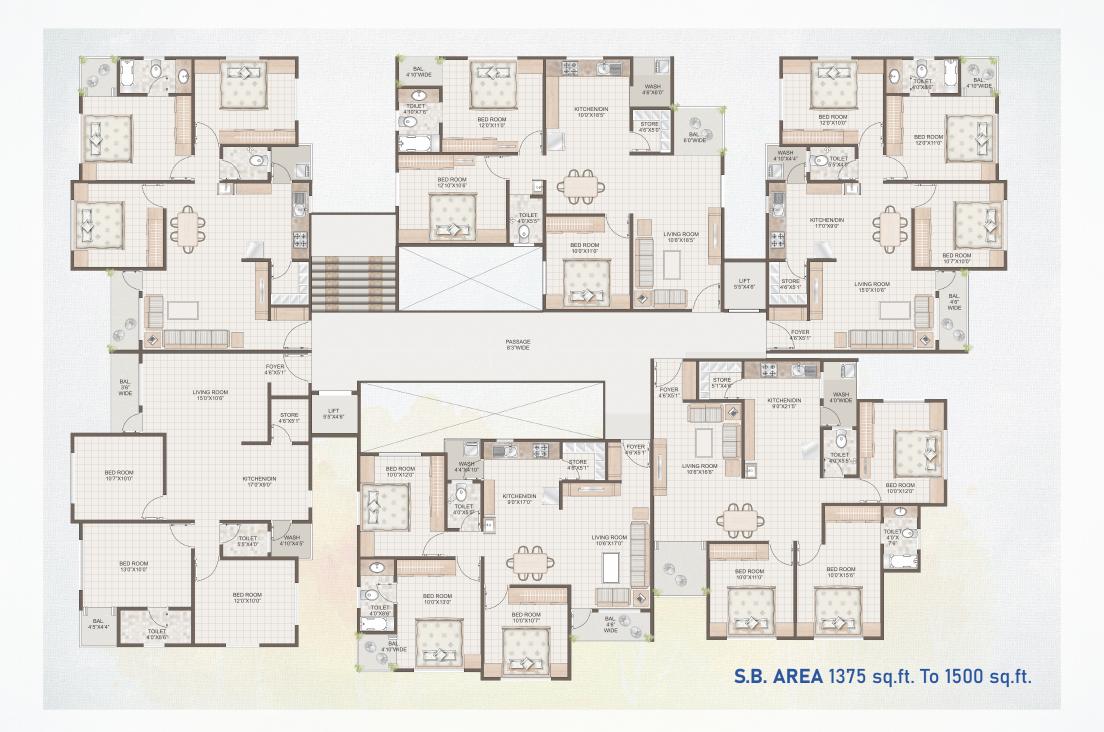

In Green Heaven Campus

- Smooth finished plaster in the Interior walls and ceilings with putty finished and acrylic paints to exterior walls.
- 24" x 24" Vitrified tiles flooring in all rooms & ceramic tiles flooring in all toilets.
- Granite platform with s.s sink and glazed tiles dado upto lintel level above platform.
- 7' height glazed tiles in all toilets.
- Attractive main doors with brass fittings. All other good quality flush door with oil paint.
- Aluminum section window with mosquito grill.
- M.S. safety grills on all windows with oil paint.
- · Concealed plumbing with standard fittings.
- Concealed electrification with modular switches. A.C. point in all master bed room, TV point & Telephone point & provision of internet connection.