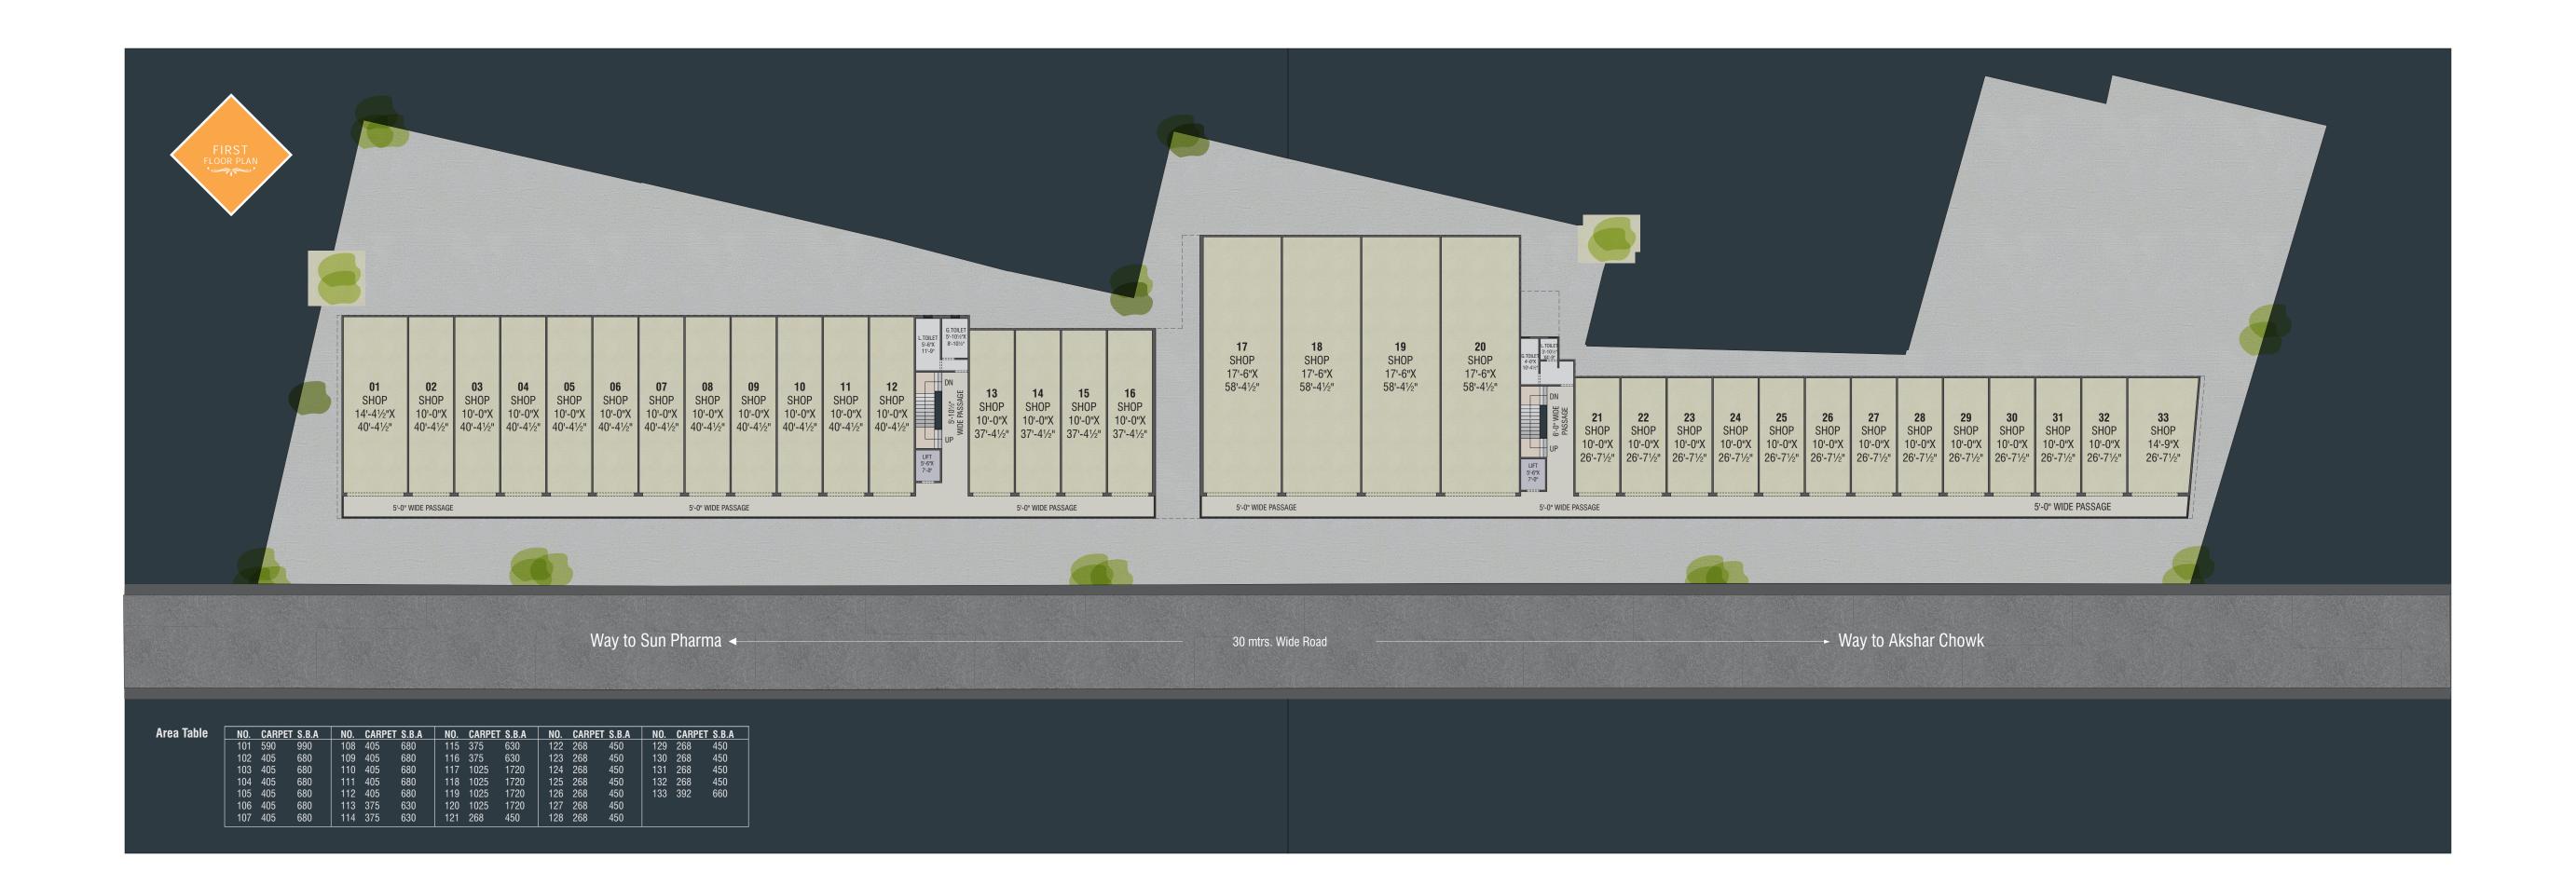

# FULL FRONTAGE. MAXIMUM VISIBILITY. PRIME LOCATION.

Florence Pride has over 400 ft of length with most shops & offices getting Main Road Frontage. It provides its occupants the maximum visibility for their brands and greater brand awareness and customer footfalls.

The Sun Pharma Road has developed as a prime business area and it shall extend up to Padra Village. Connecting Old Padra Road-Bhayli-Atladra-Padra, thus bringing with it a huge quantum of residential and commercial development. Get your business the advantage of this huge opportunity.