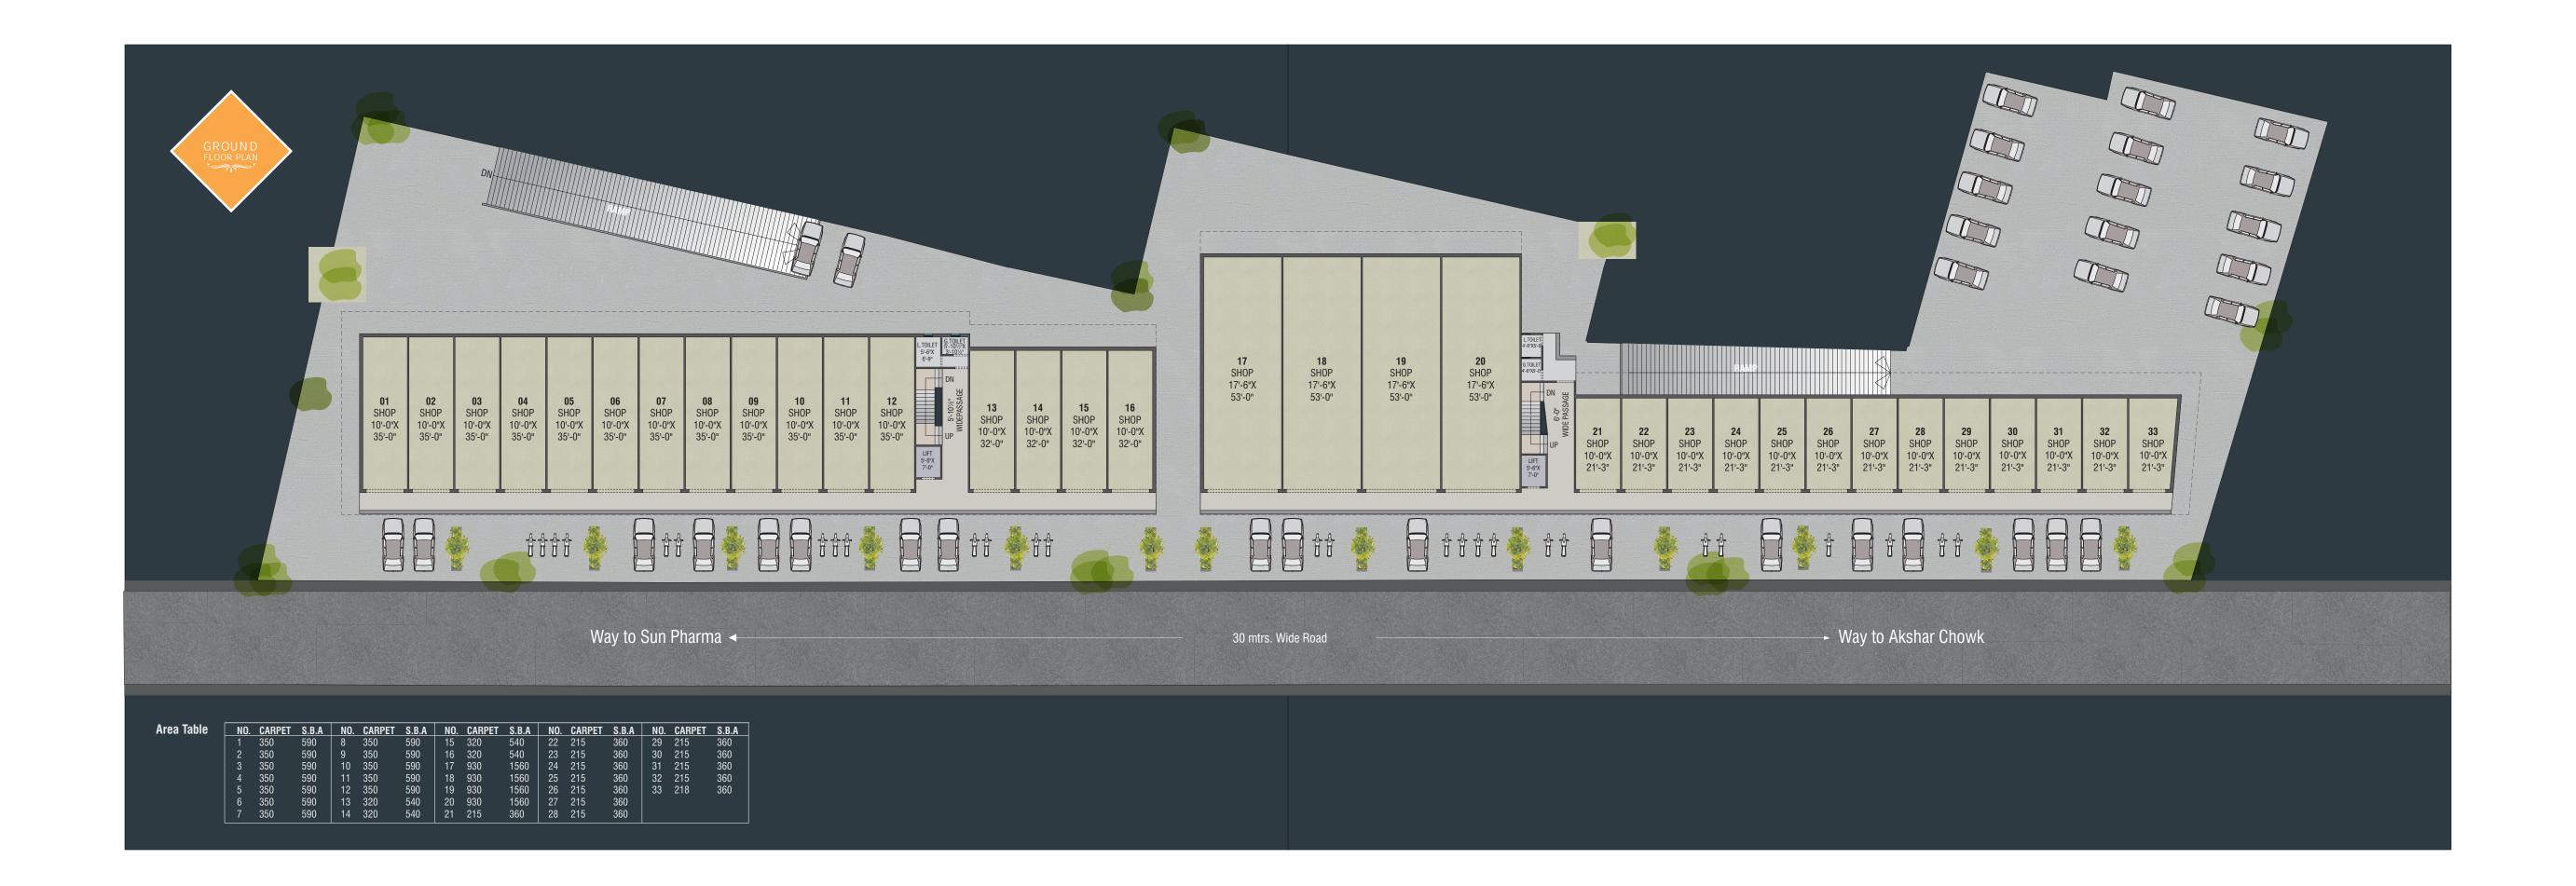

# FULL FRONTAGE. MAXIMUM VISIBILITY. PRIME LOCATION.

Florence Pride has over 400 ft of length with most shops & offices getting Main Road Frontage. It provides its occupants the maximum visibility for their brands and greater brand awareness and customer footfalls.

The Sun Pharma Road has developed as a prime business area and it shall extend up to Padra Village. Connecting Old Padra Road-Bhayli-Atladra-Padra, thus bringing with it a huge quantum of residential and commercial development. Get your business the advantage of this huge opportunity.