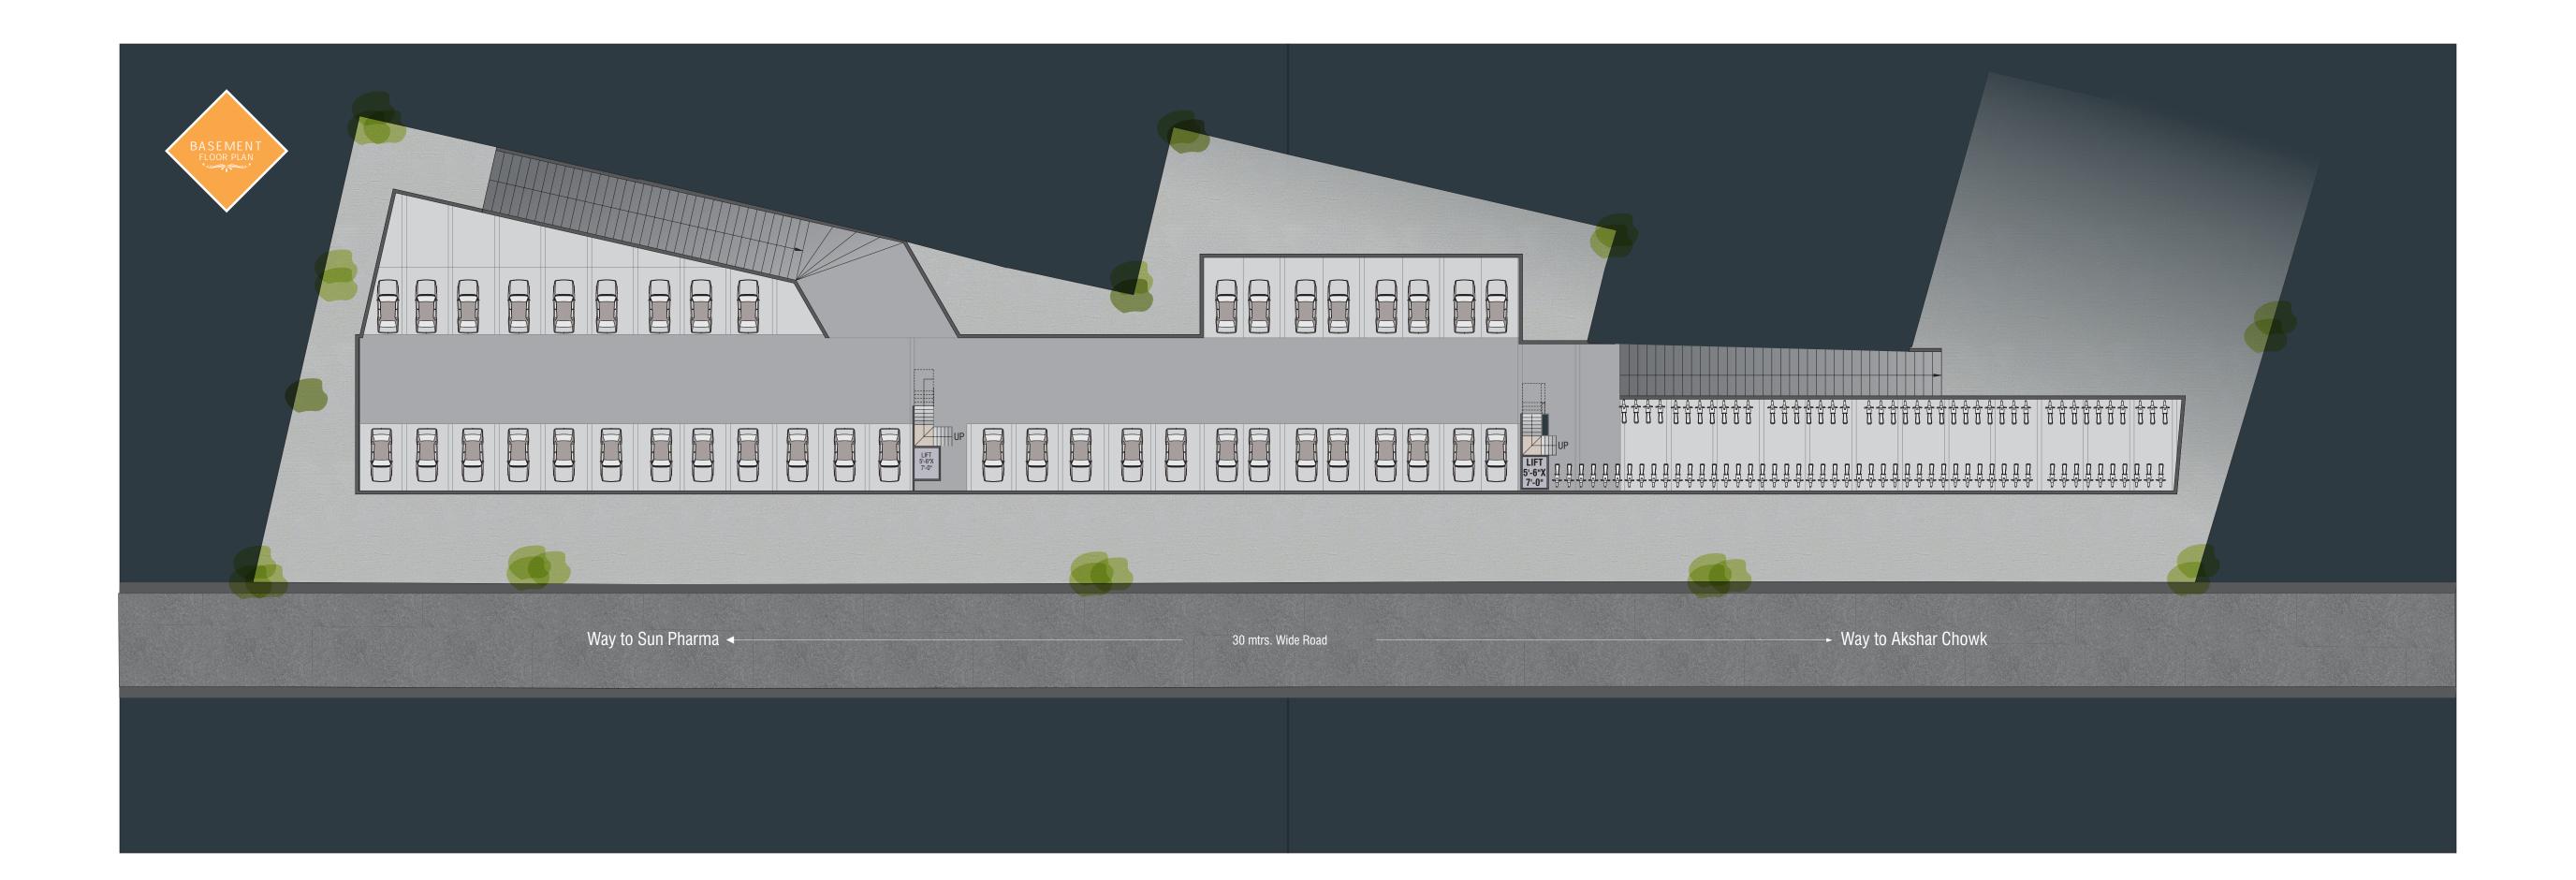

# FULL FRONTAGE. MAXIMUM VISIBILITY. PRIME LOCATION.

Florence Pride has over 400 ft of length with most shops & offices getting Main Road Frontage. It provides its occupants the maximum visibility for their brands and greater brand awareness and customer footfalls.

The Sun Pharma Road has developed as a prime business area and it shall extend up to Padra Village. Connecting Old Padra Road-Bhayli-Atladra-Padra, thus bringing with it a huge quantum of residential and commercial development. Get your business the advantage of this huge opportunity.