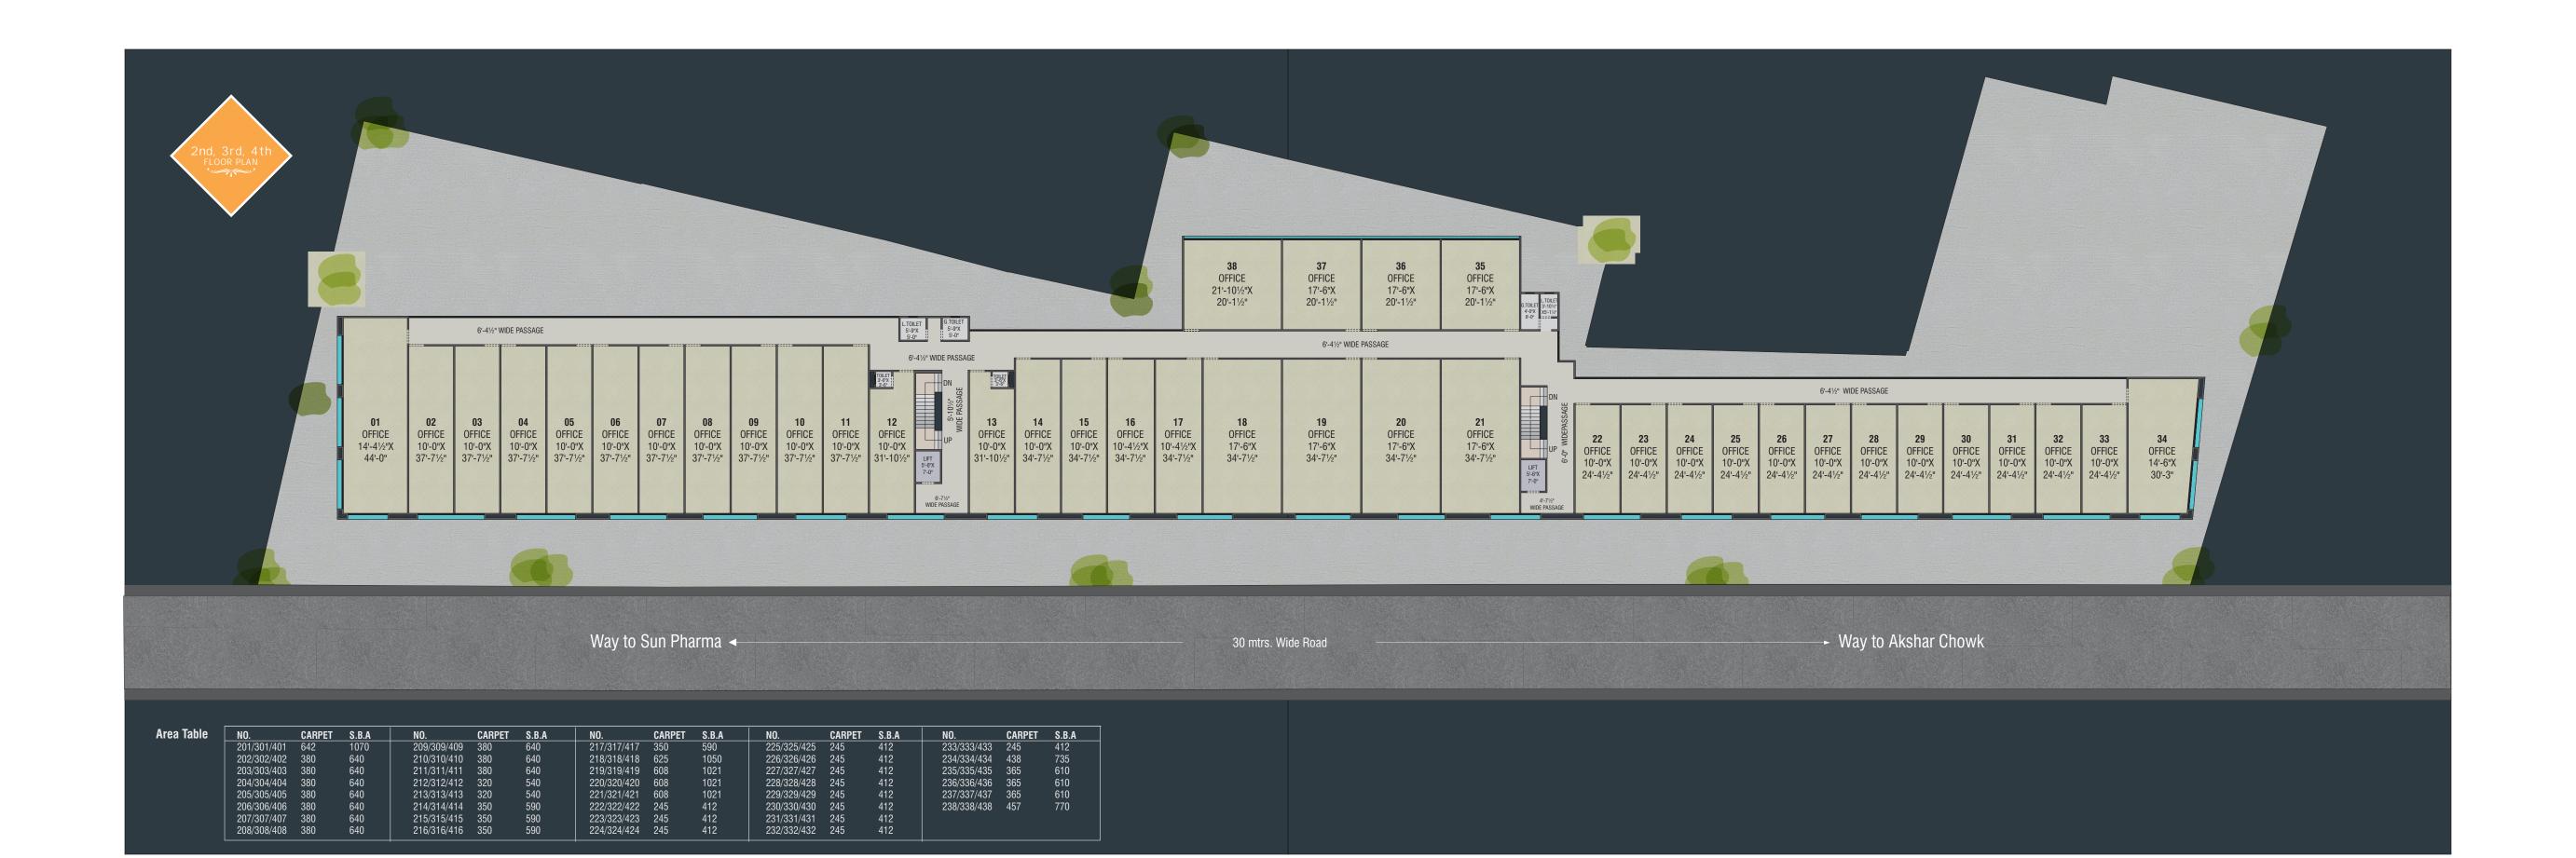

# FULL FRONTAGE. MAXIMUM VISIBILITY. PRIME LOCATION.

Florence Pride has over 400 ft of length with most shops & offices getting Main Road Frontage. It provides its occupants the maximum visibility for their brands and greater brand awareness and customer footfalls.

The Sun Pharma Road has developed as a prime business area and it shall extend up to Padra Village. Connecting Old Padra Road-Bhayli-Atladra-Padra, thus bringing with it a huge quantum of residential and commercial development. Get your business the advantage of this huge opportunity.