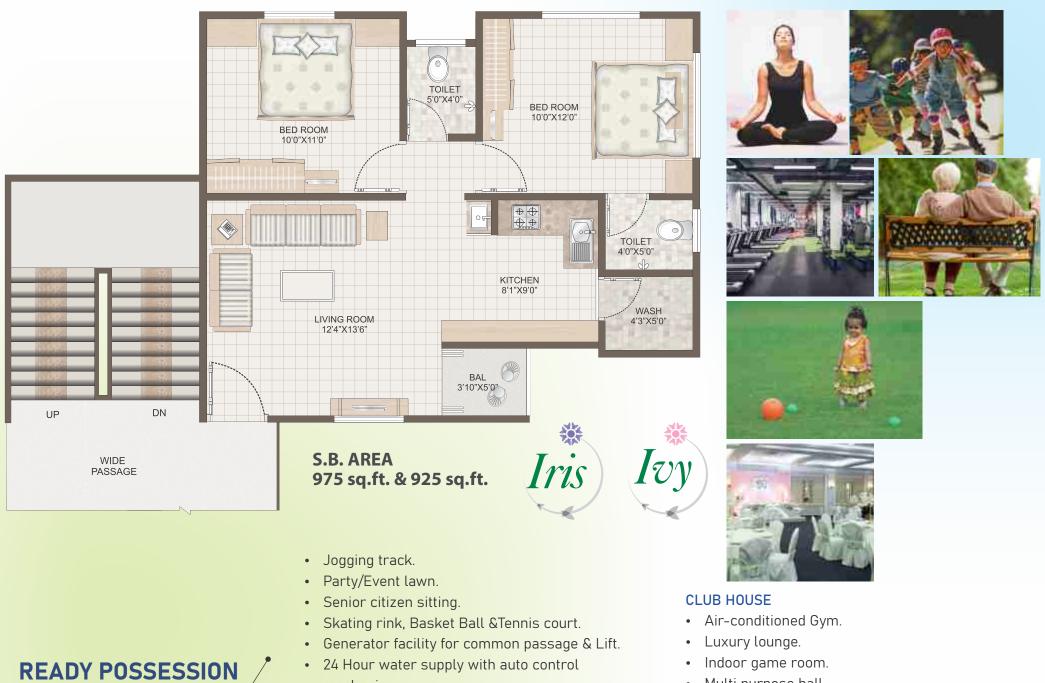

• 24 Hour water supply with auto control mechanism.

## • Multi purpose hall.

Developers: Heaven Associate

Atladra-Padra main Road, Nr. Bhayali Station, Nr. Banco Products Ltd., Vadodara.