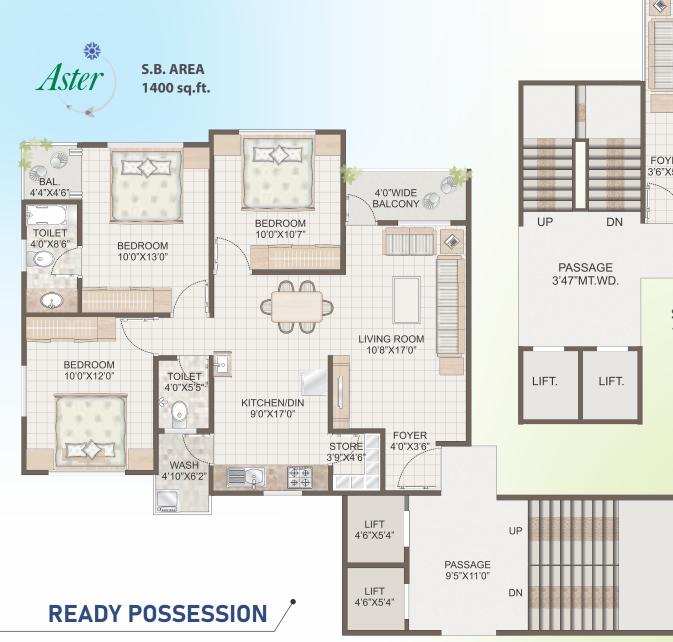

• 24 Hour water supply with auto control mechanism.

## • Multi purpose hall.



Developers: Heaven Associate

Atladra-Padra main Road, Nr. Bhayali Station, Nr. Banco Products Ltd., Vadodara.

## **•** 76 23 8000 23 | 76 23 9000 23

W heaven2011.web.com

greenheaven2011@yahoo.com E

**Architect:** Ruchir Sheth Structure Design: Shreeji Structural

- Well designed R.C.C. Frame Structure with brick masonry work as per
- Smooth finished plaster in the Interior walls and ceilings with putty finished
- 24" x 24" Vitrified tiles flooring in all rooms & ceramic tiles flooring in all
- Granite platform with s.s sink and glazed tiles dado upto lintel level above platform.
- 7' height glazed tiles in all toilets.
- Attractive main doors with brass fittings. All other good quality flush door wi