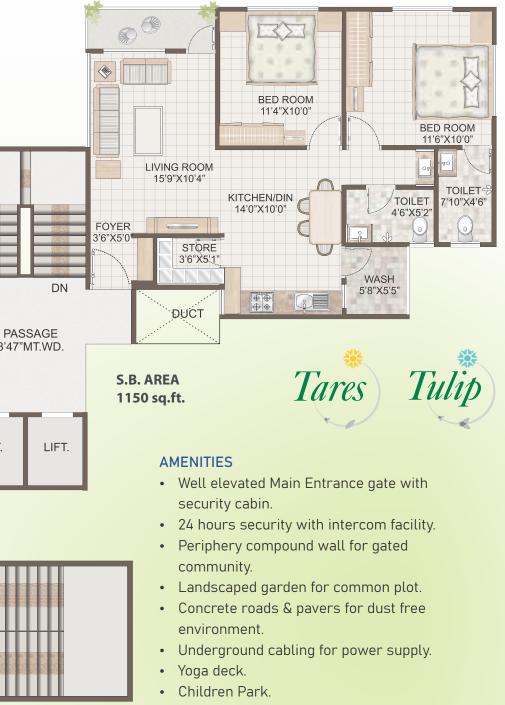

• 24 Hour water supply with auto control mechanism.

## • Multi purpose hall.



Developers: Heaven Associate

Atladra-Padra main Road, Nr. Bhayali Station, Nr. Banco Products Ltd., Vadodara.

## **•** 76 23 8000 23 | 76 23 9000 23

W heaven2011.web.com

greenheaven2011@yahoo.com E

**Architect:** Ruchir Sheth Structure Design: Shreeji Structural

- Well designed R.C.C. Frame Structure with brick masonry work as per
- Smooth finished plaster in the Interior walls and ceilings with putty finished
- 24" x 24" Vitrified tiles flooring in all rooms & ceramic tiles flooring in all
- Granite platform with s.s sink and glazed tiles dado upto lintel level above platform.
- 7' height glazed tiles in all toilets.
- Attractive main doors with brass fittings. All other good quality flush door with