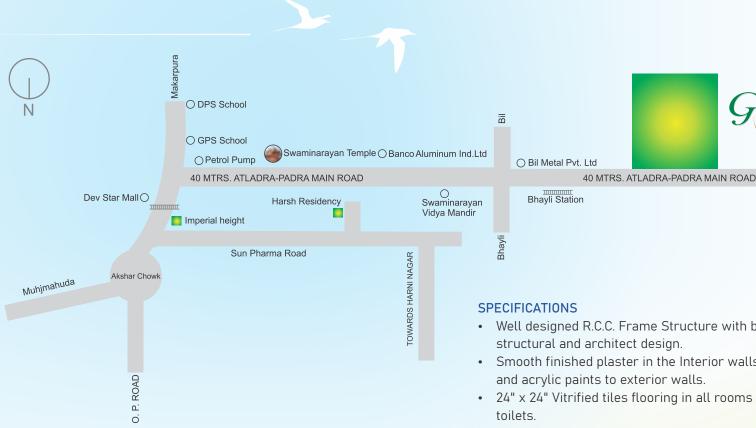

## • Multi purpose hall.

Developers: Heaven Associate

Atladra-Padra main Road, Nr. Bhayali Station, Nr. Banco Products Ltd., Vadodara.

## **•** 76 23 8000 23 | 76 23 9000 23

W heaven2011.web.com

greenheaven2011@yahoo.com E

**Architect:** Ruchir Sheth Structure Design: Shreeji Structural

- Well designed R.C.C. Frame Structure with brick masonry work as per
- Smooth finished plaster in the Interior walls and ceilings with putty finished
- 24" x 24" Vitrified tiles flooring in all rooms & ceramic tiles flooring in all
- Granite platform with s.s sink and glazed tiles dado upto lintel level above platform.
- 7' height glazed tiles in all toilets.
- Attractive main doors with brass fittings. All other good quality flush door with oil paint.
- Aluminum section window with mosquito grill.
- M.S. safety grills on all windows with oil paint.
- Concealed plumbing with standard fittings.
- Concealed electrification with modular switches. A.C. point in all master bed • room, TV point & Telephone point & provision of internet connection.